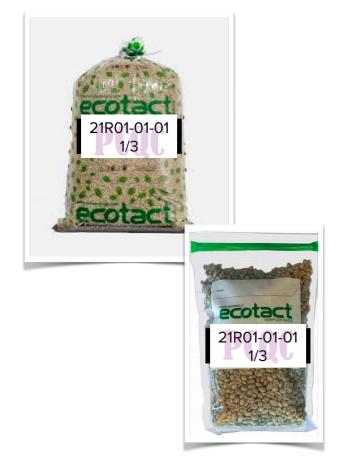

### **PHILIPPINE COFFEE QUALITY COMPETITION** STEP 4: WEIGH the 3 sacks and TAKE 1 kilo in 2 sacks. And 2 kilos in 1 sack (3/3).

### PLACE ALL STICKERS IN ALL SACKS AND BAGS CODE LABELS SHOULD BE EQUIVALENT OF THE SACKS AND THE BAGS