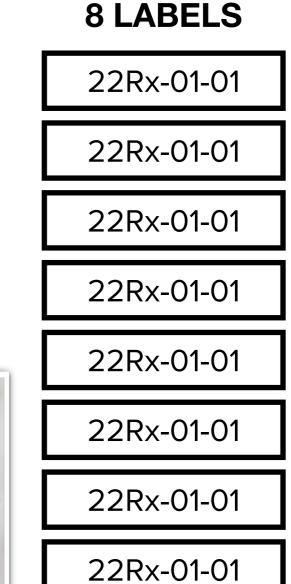

### **STEP 5: CODE**

### PLACE ALL STICKERS IN ALL SACKS AND BAGS CODE LABELS SHOULD BE EQUIVALENT OF THE SACKS AND THE BAGS

# 21R01-01-01 ]