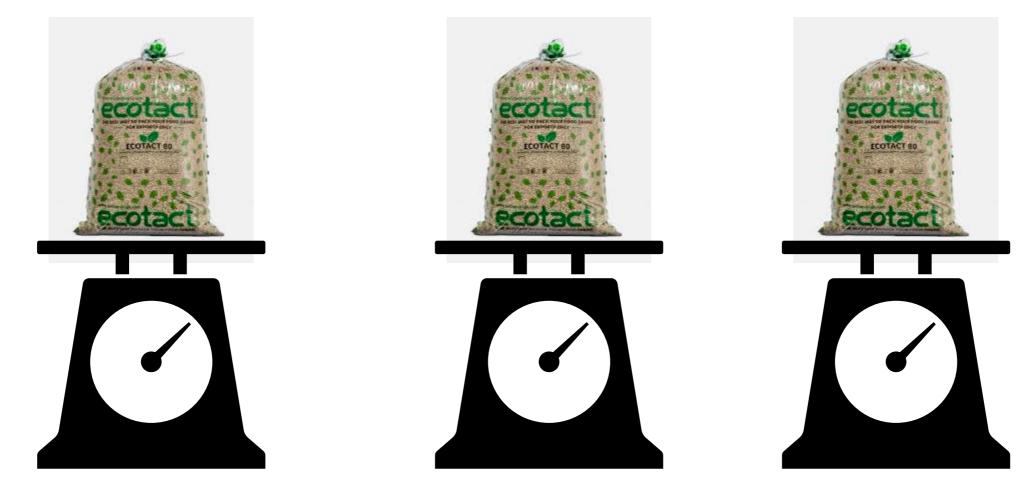

### **PHILIPPINE COFFEE QUALITY COMPETITION** STEP 4: WEIGH the 3 sacks and TAKE 1 kilo in 2 sacks. And 2 kilos in 1 sack (3/3).