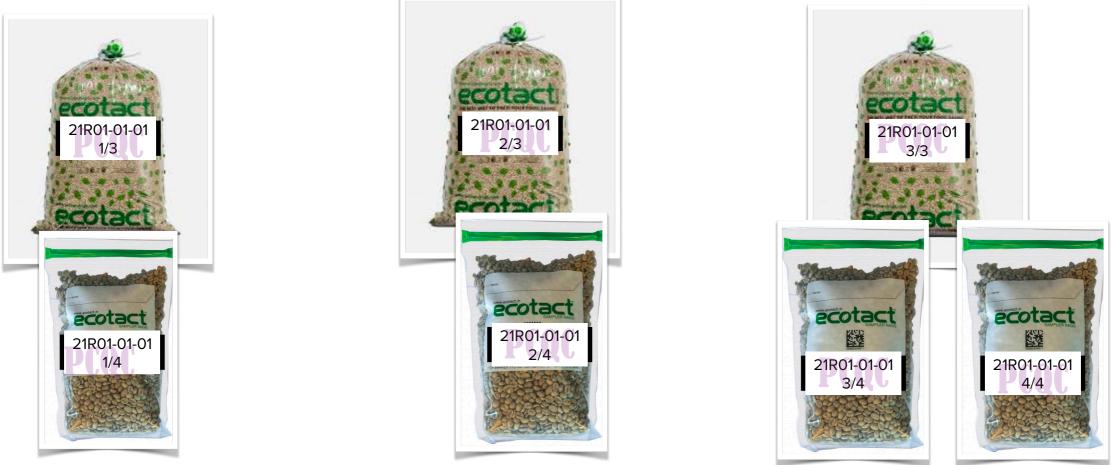

### **PHILIPPINE COFFEE QUALITY COMPETITION** STEP 4: WEIGH the 3 sacks and TAKE 1 kilo in 2 sacks. And 2 kilos in 1 sack (3/3).

### STEP 4: Place them in the 1 kilo ECOTACT bags

# EACH PARTICIPANT SHOULD HAVE 4 KGS IN TOTAL AS THEIR SAMPLE ENTRY

### PLACE ALL STICKERS IN ALL SACKS AND BAGS CODE LABELS SHOULD BE EQUIVALENT OF THE SACKS AND THE BAGS