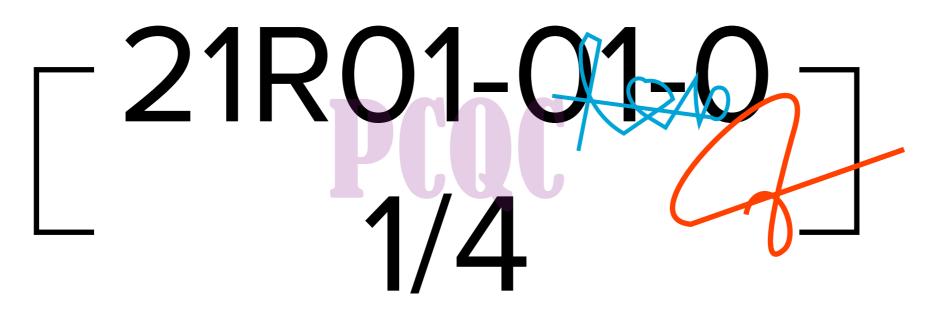

### **STEP 5: CODE**

### PLACE ALL STICKERS IN ALL SACKS AND BAGS CODE LABELS SHOULD BE EQUIVALENT OF THE SACKS AND THE BAGS

# 21R01-01-01 ]